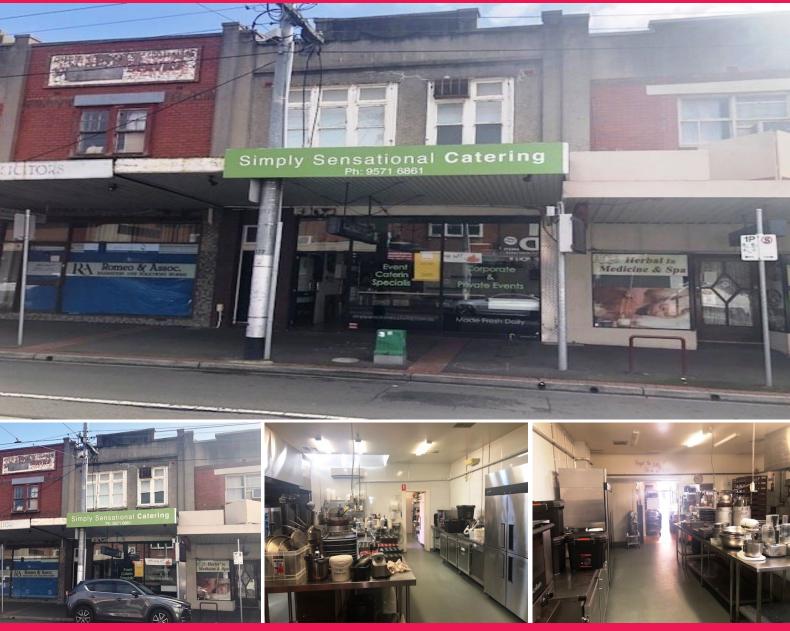

## **Exciting Hospitality/Retail Opportunity**

Ray White Commercial Oakleigh are pleased to offer this outstanding retail opportunity to lease 1217 - 1219 Glen Huntly Road, Caulfield South, strategically located in close proximity to Glen Huntly Train Station and part of the busy retail strip.

Take advantage of the high levels of passing foot and car traffic accessing neighboring Banks, Woolworth supermarket, cafes, salons and a host of specialty shops.

Key attributes of the property include:

? Ground floor air conditioned retail area | 120sqm\*

? Generous R.O.W. at rear

? Two (2) car spaces on

Retail FOR LEASE

120sqm