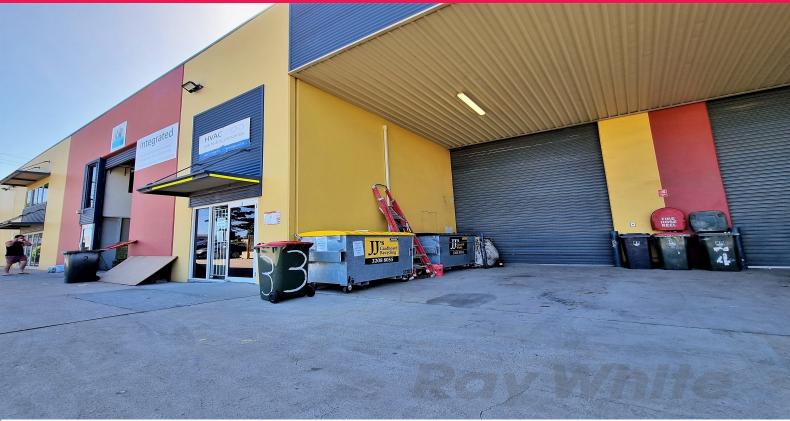

## **162sqm\* FUNCTIONAL OFFICE/ WAREHOUSE**

- 355sqm\* office/ warehouse in sought after Hemmant
- Electric container height roller door
- 32sqm\* awning in front of roller door
- Male & female amenities, a shower & kitchenette
- Three allocated car spaces
- 3 phase power supply
- Fantastic TradeCoast location benefiting from close proximity to The Port of Brisbane, Brisbane Airport & the Gateway Motorway connecting you to Queensland's major arterial network.

Lease Price: \$52,000p.a. + GST Gross

(\*approx.)

For further information or to arrange an inspection please c

Industrial

FOR LEASE

355sqm