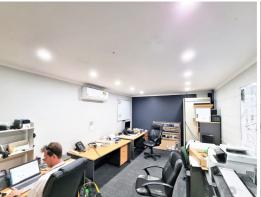

## **162sqm\* FUNCTIONAL OFFICE/ WAREHOUSE**

- 355sqm\* office/ warehouse in sought after Hemmant
- Electric container height roller door
- 32sqm\* awning in front of roller door
- Male & female amenities, a shower & kitchenette
- Three allocated car spaces
- 3 phase power supply
- Fantastic TradeCoast location benefiting from close proximity to The Port of Brisbane, Brisbane Airport & the Gateway Motorway connecting you to Queensland's major arterial network.