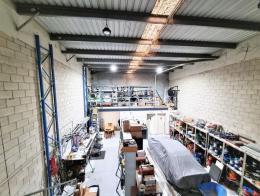

## **162sqm\* FUNCTIONAL OFFICE/ WAREHOUSE**

- 355sqm\* office/ warehouse in sought after Hemmant
- Electric container height roller door
- 32sqm\* awning in front of roller door
- Male & female amenities, a shower & kitchenette
- Three allocated car spaces
- 3 phase power supply
- Fantastic TradeCoast location benefiting from close proximity to The Port of Brisbane, Brisbane Airport & the Gateway Motorway connecting you to Queensland's major arterial network.