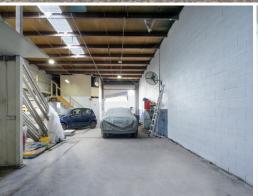

## Additional features include:

- Well presented office with window allowing for ample of natural light.
- Solid concrete and besser block construction.
- Internal amenities including a shower.
- High and wide roller