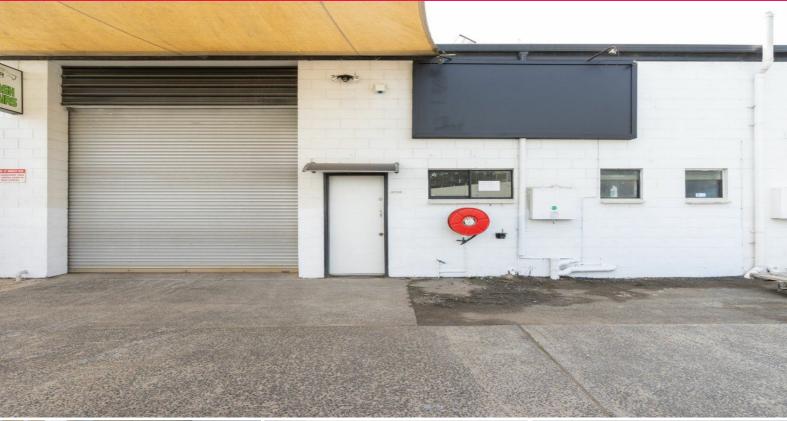

## **Kincumber Industrial Bay With Exposure**

Here is a unique opportunity to purchase an excellent commercial industrial unit.

The unit is situated in the exclusive and tightly held Kincumber Industrial area and is located next door to Mitre 10.

It benefits from great signage opportunities and exposure from Empire Bay Drive.

The size of the unit is 170m2 including mezzanine. (20 m2) approx.

## Additional features include:

- Well presented office with window allowing for ample of natural light.
- Solid concrete and besser block construction.
- Internal amenities including a shower.
- High and wide roller