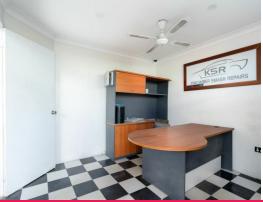

## Additional features include:

- Well presented office with window allowing for ample of natural light.
- Solid concrete and besser block construction.
- Internal amenities including a shower.
- High and wide roller