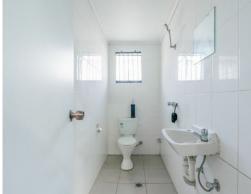

## Additional features include:

- Well presented office with window allowing for ample of natural light.
- Solid concrete and besser block construction.
- Internal amenities including a shower.
- High and wide roller