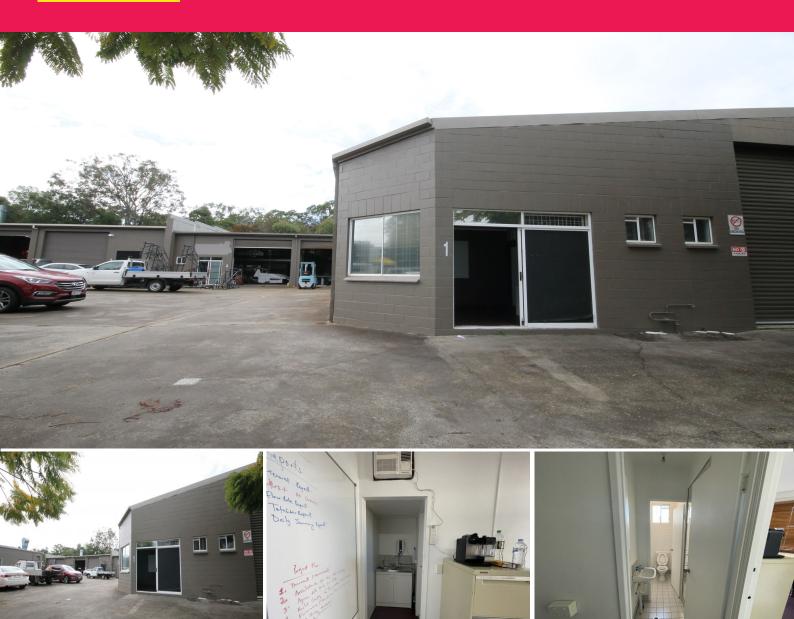

## 1a/9-11 Trade Street, Cleveland QLD 4163

## **Small Office For Lease**

Ideally positioned close to Cleveland within walking distance of the Ormiston Train Station this office presents a low cost and low risk option to working from home.

## Features Include:

- 20sqm\* Office located at front of complex
- Great signage and exposure to Trade Street
- Self-contained amenities and air-conditioned
- Onsite and street parking available
- Available Now