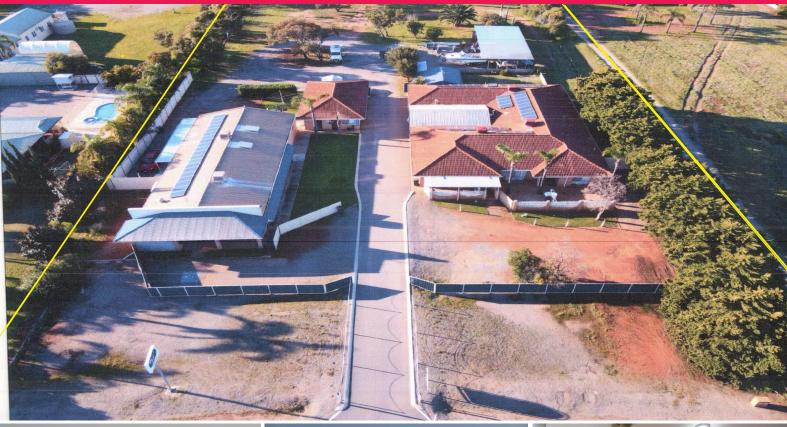

## RHODESIDE LODGE - ACCOMMODATION - OCCUPANCY RATE 95%

Phone enquiries - please quote property ID 27110.

This is an excellent opportunity to purchase this accommodation business with approximately 95% occupancy rate! Situated near Geraldton, known for the largest catch area of crayfish in Australia. Rhodeside Lodge is now for sale, selling FREEHOLD with land, improvements and an easy to run accommodation business.

- \* Average occupancy rate ? approximately 90%
- \* Easy to run business
- \* Main Road Exposure
- \* Ideal for a husband

Accommodation/tourism

FOR SALE

1300sqm

No Agent Property -

1300594794

₩**⊈**ries@noagentproperty.com.au