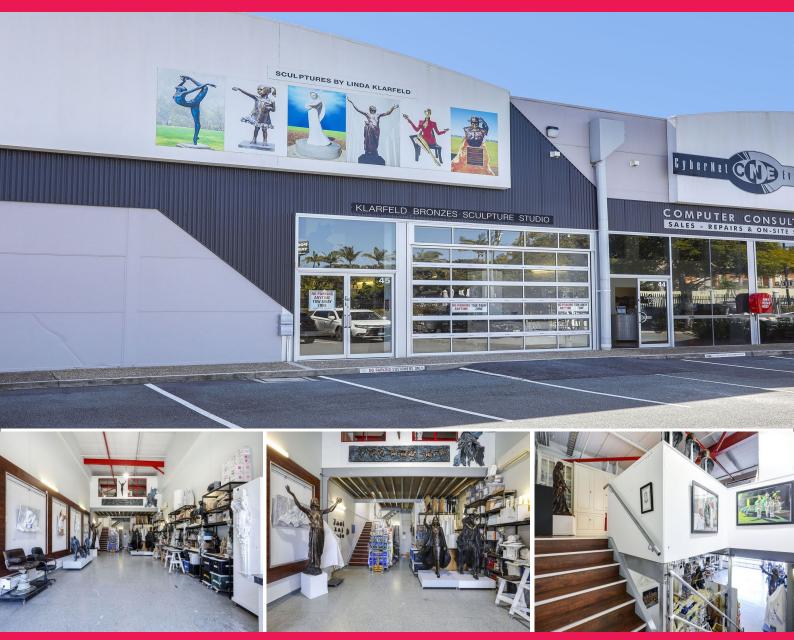

## Owner Committed Elsewhere - Immaculate Warehouse In Thriving Southport Position

Situated just minutes from the Smith Street Motorway, M1 Motorway, Gold Coast Broadwater and only down the road from arguably, one of the most prestigious private girl's schools in St Hilda's, this commercial property provides you the opportunity to service the entire Gold Coast in a central location with the upside of low-impact industrial zoning.

This property presents the following attributes:

- Available as vacant possession
- Owner committed elsewhere
- Kitchenette, shower, toilet and A/C
- Located at the very f

Industrial FOR SALE

140sqm