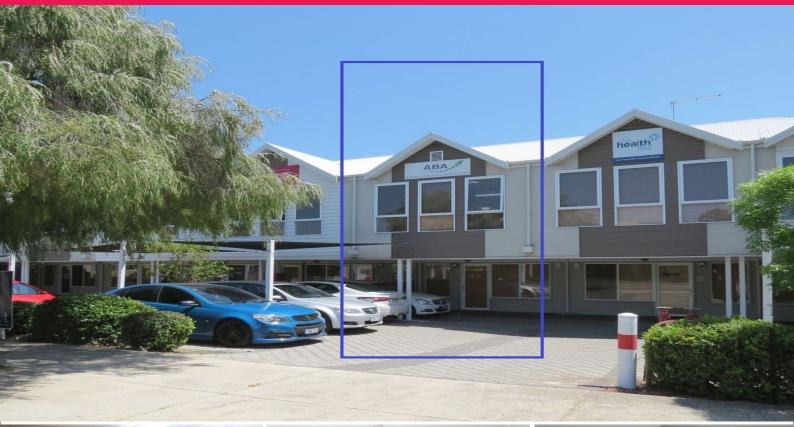

## DOUBLE STORY COMMERCIAL BUILDING ACROSS FROM RISELY STREET BUSINESS DISTRICT

Phone enquiries - please quote property ID 27179.

- \* Great Presentation
- \* Good Value
- \* Great Location & amp; Street Front Exposure

Prime location across from Risely Street Business District, this double story commercial property is ideal for those to own office with nearly 70m2 of space + 2 car bays.

NOTE: Having 2 car parks is a rare opportunity in this complex.

Currently tenanted with

Offices FOR LEASE

70sqm

No Agent Property -1300594794 WAies@noagentproperty.com.au