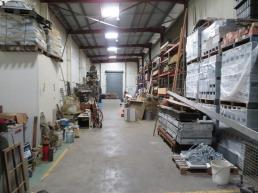

## **Installation of 10 Tonne Crane**

Knight Frank is pleased to present for lease 58 Enterprise Street, Paget.

Highlights include:

- 1,000 sqm\* warehouse with provision for 10 tonne gantry crane. This would service 600sqm\* and provide 6m\* clearance under hook
- 140 sqm\* office space
- Security fencing
- Building has been designed to split into two