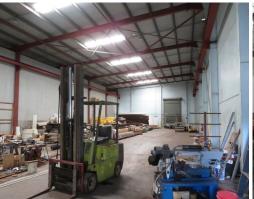

## **Installation of 10 Tonne Crane**

Knight Frank is pleased to present for lease 58 Enterprise Street, Paget.

Highlights include:

- 1,000 sqm\* warehouse with provision for 10 tonne gantry crane. This would service 600sqm\* and provide 6m\* clearance under hook
- 140 sqm\* office space
- Security fencing
- Building has been designed to split into two