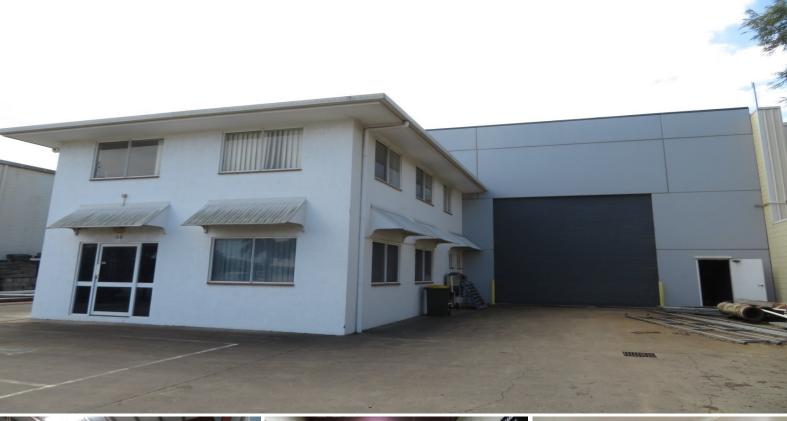

58 Enterprise Street, Paget QLD 4740

## **Installation of 10 Tonne Crane**

Knight Frank is pleased to present for lease 58 Enterprise Street, Paget.

Highlights include:

- 1,000 sqm\* warehouse with provision for 10 tonne gantry crane. This would service 600sqm\* and provide 6m\* clearance under hook
- 140 sqm\* office space
- Security fencing
- Building has been designed to split into two