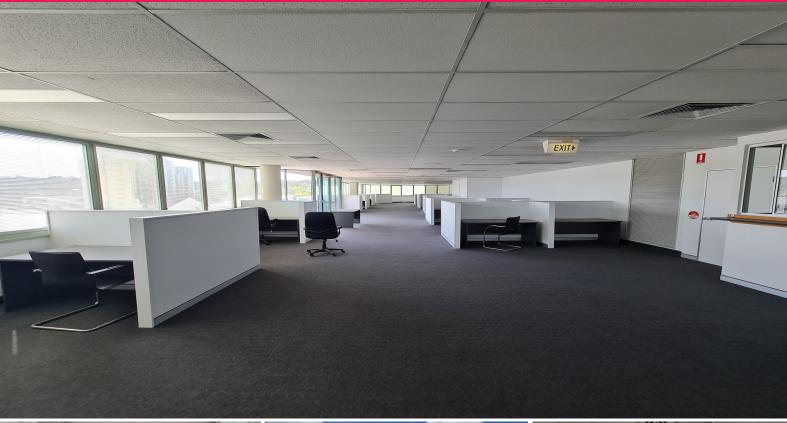

### **Corporate Partially Fitted Office Suite In Southgate Tower**

- \* 339m2\* corporate open plan office in the renowned Southgate Tower
- \* Partially fitted with individual work stations
- \* Easy access to the M1 Motorway
- \* Central ducted air-conditioning throughout
- \* Great natural lighting
- \* Small private balcony
- \* Convenient distance to shops, bus station, cafes etc.