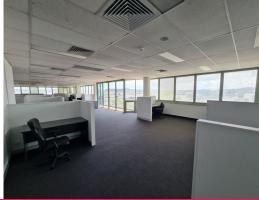

### **Corporate Partially Fitted Office Suite In Southgate Tower**

- \* 339m2\* corporate open plan office in the renowned Southgate Tower
- \* Partially fitted with individual work stations
- \* Easy access to the M1 Motorway
- \* Central ducted air-conditioning throughout
- \* Great natural lighting
- \* Small private balcony
- \* Convenient distance to shops, bus station, cafes etc.