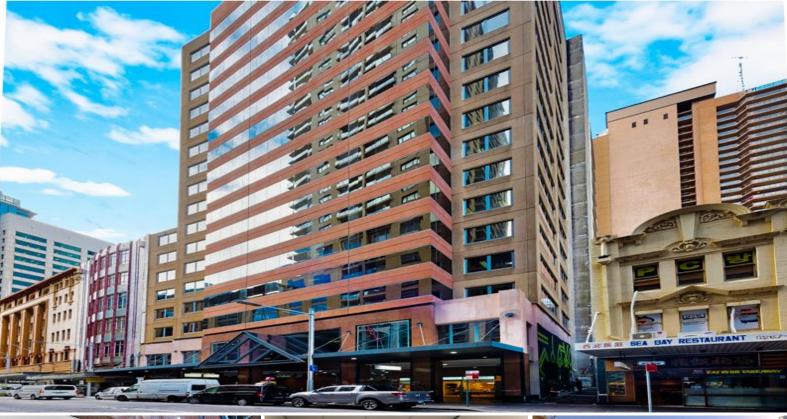

## 61m2 Fitted Town Hall Office for Lease!

- \* Approx. 61 sqm
- \* Two partitioning rooms
- \* Reception area
- \* Ample natural light
- \* Close to World Square, Local Courts, Town Hall & Museum Station.

The Chambers is an 18 storey building comprising 15 office floors above 2 retail floors and a shopping arcade which inter-connects with the property to the rear providing access to Castlereagh Street. The premises are serviced by high speed elevators and are of superb quality.