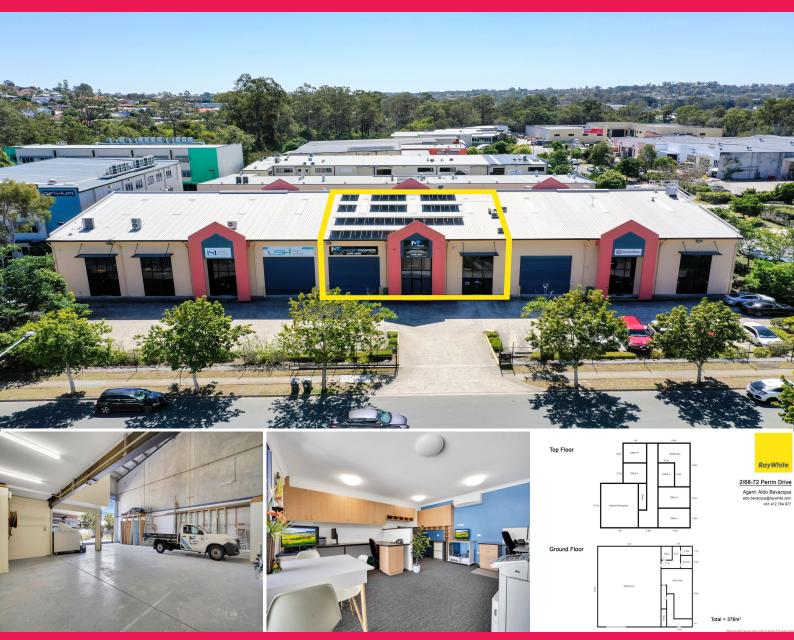

## **MODERN WAREHOUSE WITH CORPORATE OFFICES 413M2\***

Warehouse/ Workshop 218m2\*

Office space 130m2\*

Mezzanine storage 65m2\*

3 Phase power (2 points in factory)

Male & Female toilet and 1 shower

Lock up storage room

Glazed door front

Large roller door access

3 CCTV cameras

NBN Modem set up ready for account.

5 Separate offices all with built in desks - (Managers office with window)

Large open office with built in desks for 4 work stations

Air Conditioning to all of mezzanine

Kitchen lunch room. (Ca

Industrial FOR LEASE

413sqm