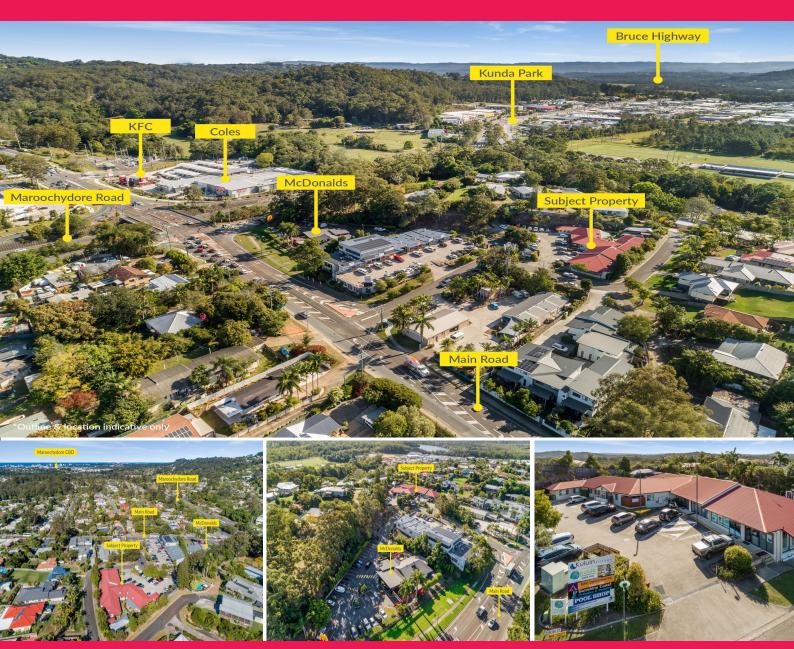

## **Well Located Retail Shop**

Samuel Hoy and Emily Pendleton from Ray White Commercial Northern Corridor Group are pleased to present to the market 3/1 Heidi Street, Kuluin for sale and lease.

A unique opportunity has come to market in the tightly held suburb Kuluin. Located just off the main thoroughfare into Maroochydore and across from McDonalds, the site is well positioned to service the local catchment area and passing traffic. The busy complex has a fantastic tenancy mix as well as ample on-site car parking.