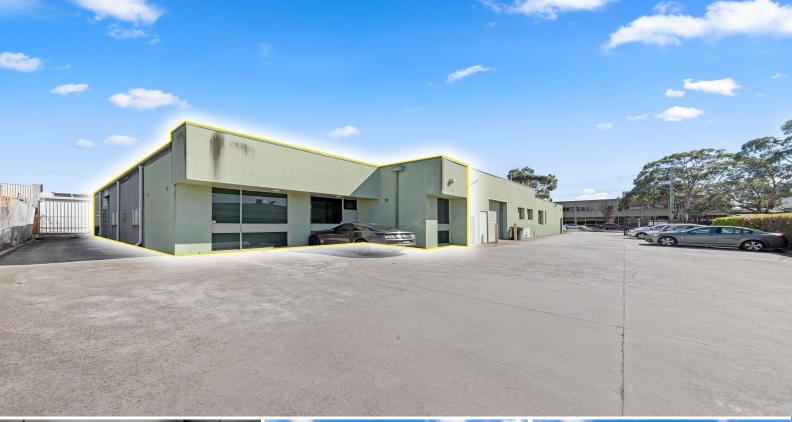

## 2/30 Miles Street, Mulgrave VIC 3170

## WAREHOUSE / OFFICE JUST OFF SPRINGVALE ROAD

Ray White Commercial is pleased to offer for lease 2/30 Miles St Mulgrave. Located just off Springvale Road near Princes Hwy and in close proximity to the Monash Freeway on-ramps both North and South Bound.

? Total Lettable Area 250m2 approx

- ? Onsite parking for 5 x vehicles
- ? Industrial 1 Zone (IN1Z)
- ? Strategically positioned
- ? Available early December 2021

Ryan Amler | 0401 971 622 George Kelepouris | 0425 798 677