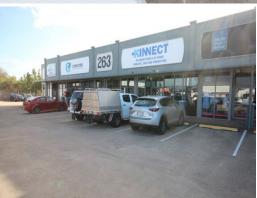

## **High Quality Office**

New to the market is this high-quality office space. The property will suit a variety of users inc, including office medical or retail. Situated in Royal Oak Plaza the tenancy is central to all major hubs and includes a stand-alone car park.

Some of the key features are :

- ? 130m2 quality office fit-out
- ? 5 separate office/consult rooms
- ? Large boardroom
- ? Large collating room
- ? Private amenities

Contact Ray White Commercial today to