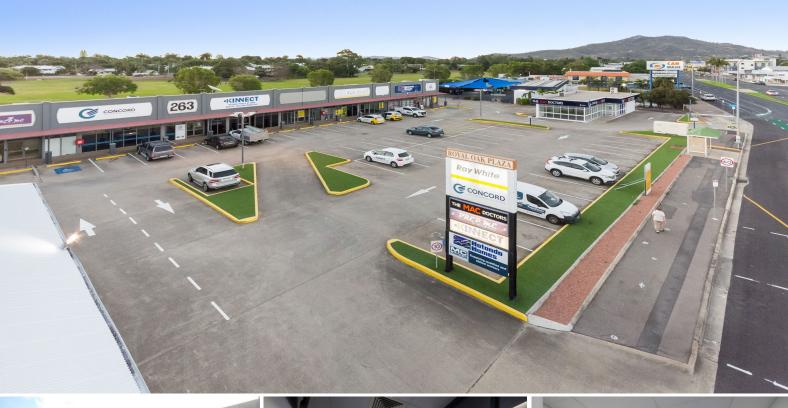

## **High Quality Office**

New to the market is this high-quality office space. The property will suit a variety of users inc, including office medical or retail. Situated in Royal Oak Plaza the tenancy is central to all major hubs and includes a stand-alone car park.

Some of the key features are :

- ? 130m2 quality office fit-out
- ? 5 separate office/consult rooms
- ? Large boardroom
- ? Large collating room
- ? Private amenities

Contact Ray White Commercial today to