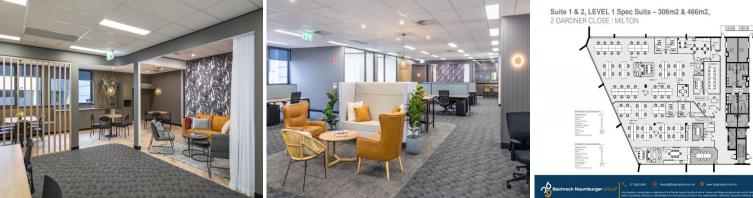

## Key Features of tenancy:

- Open plan fit-out of 44 modern workstations, 2 offices, glossy boardroom

and multiple meeting room options

- Beautiful pendant lighting
- Great natural light
- Multiple secure entrances
- Brand new building air conditioning, lifts and toilets
- Top quality end of trip facilities
- Large undercover car park
- Excellent access to public transport including Park Road Ferry Terminal and
- Milton Station.
- Easy access to restau