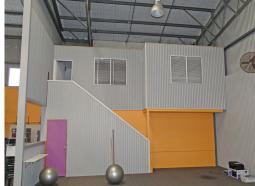

648m2 is the ground floor area and there is an additional 216m2 of mezzanine space plus an upstairs separate office area.

Showrooms/bulky Goods FOR LEASE

864sqm