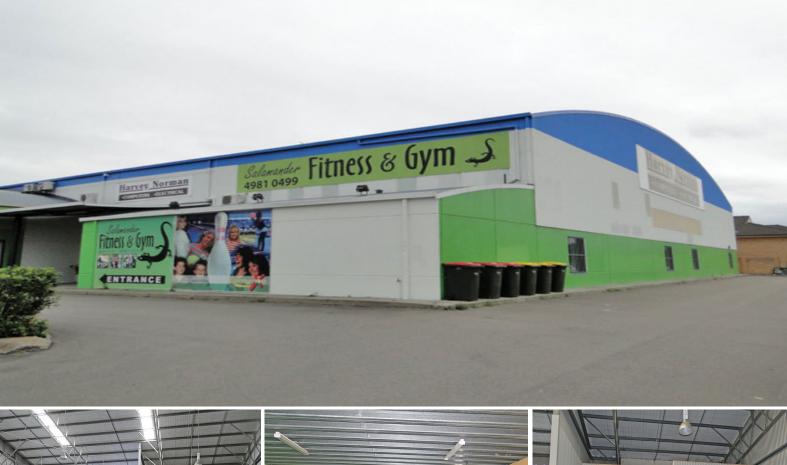

## 270 Sandy Point Road, Salamander Bay NSW 2317

## Massive space, great location!

Located in the 'Rigby Centre' adjoining KFC, Network Video, Harvey Norman, Beds R Us and Bowling alley amongst others this large space is ideal for bulky goods retail or leisure businesses. Ample on-site parking is available and owners will consider different options on space.

648m2 is the ground floor area and there is an additional 216m2 of mezzanine space plus an upstairs separate office area.

Showrooms/bulky Goods FOR LEASE

864sqm