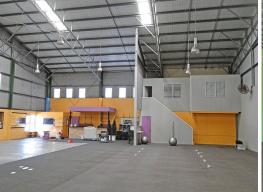

648m2 is the ground floor area and there is an additional 216m2 of mezzanine space plus an upstairs separate office area.

Showrooms/bulky Goods FOR LEASE

864sqm