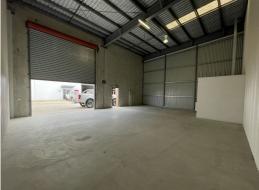

# **Clearspan Tilt Panel Unit - Available Now**

Ray White Commercial Northern Corridor Group is pleased to present 76/109 Leitchs Road, Brendale to the market for lease.

- 124m2\* industrial unit
- Access to warehouse via container-height roller door
- Excellent internal height throughout ideal for racking
- Disabled toilet amenities & kitchenette
- On-site parking
- Prime location within Brendale
- Versatile unit suitable for a range of users
- Tightly held complex do not miss out, call today!