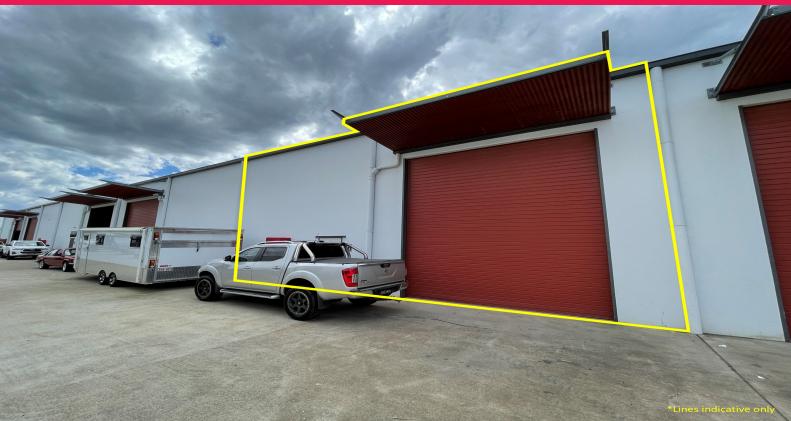

# **Clearspan Tilt Panel Unit - Available Now**

Ray White Commercial Northern Corridor Group is pleased to present 76/109 Leitchs Road, Brendale to the market for lease.

- 124m2\* industrial unit
- Access to warehouse via container-height roller door
- Excellent internal height throughout ideal for racking
- Disabled toilet amenities & kitchenette
- On-site parking
- Prime location within Brendale
- Versatile unit suitable for a range of users
- Tightly held complex do not miss out, call today!

For more information on this property, or to arrange an inspection, please contact Luke Hobman or Trevor Nelson-J

Industrial FOR LEASE

124sqm