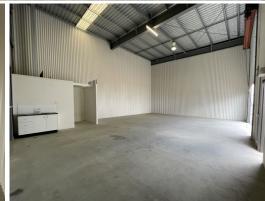

# **Clearspan Tilt Panel Unit - Available Now**

Ray White Commercial Northern Corridor Group is pleased to present 76/109 Leitchs Road, Brendale to the market for lease.

- 124m2\* industrial unit
- Access to warehouse via container-height roller door
- Excellent internal height throughout ideal for racking
- Disabled toilet amenities & kitchenette
- On-site parking
- Prime location within Brendale
- Versatile unit suitable for a range of users
- Tightly held complex do not miss out, call today!