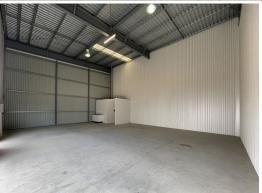

# **Clearspan Tilt Panel Unit - Available Now**

Ray White Commercial Northern Corridor Group is pleased to present 76/109 Leitchs Road, Brendale to the market for lease.

- 124m2\* industrial unit
- Access to warehouse via container-height roller door
- Excellent internal height throughout ideal for racking
- Disabled toilet amenities & kitchenette
- On-site parking
- Prime location within Brendale
- Versatile unit suitable for a range of users
- Tightly held complex do not miss out, call today!