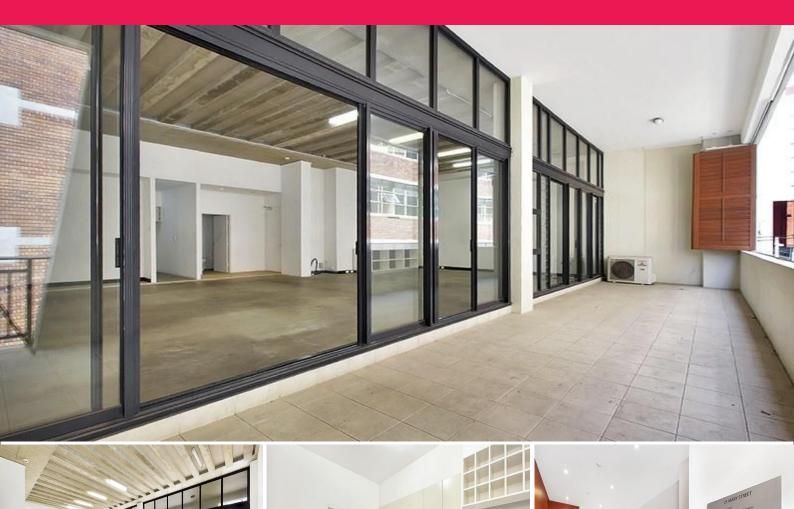

## COMMERCIAL OFFICE SUITE FOR LEASE NEAR CENTRAL STATION

This office space will appeal to creative types & will not last long.

## Features include:

- Approx. 113 m2 plus large balcony
- Ideal creative space Office space with natural light
- High ceilings throughout
- Short walk to the Sydney CBD, Universities, retail centres in Broadway and Central Park
- Close to ample street parking, bus stops and the train stations at Central, Town Hall and Museum  $\,$
- Garbage Fee: \$60 pm + GST