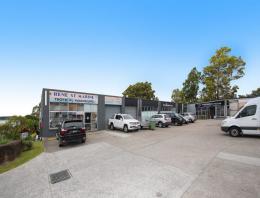

# **High Exposure Noosa Industrial Unit**

+ 107m?\* industrial unit

+ Excellent streetfront position with exposure to Rene street and visibility from Eumundi Road

- + Open plan layout
- + Two bathrooms and kitchenette
- + Roller door access plus glass shop front entry
- + Air-conditioned
- + 3 phase power
- + Off street parking

LEASE PRICE: \$25,680 per annum + outgoings + GST SALE PRICE: \$465,000 + GST (if applicable)

Call or email David Bri

Industrial

FOR SALE

107sqm