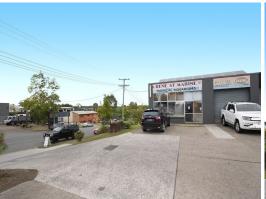

# **High Exposure Noosa Industrial Unit**

+ 107m?\* industrial unit

+ Excellent streetfront position with exposure to Rene street and visibility from Eumundi Road

- + Open plan layout
- + Two bathrooms and kitchenette
- + Roller door access plus glass shop front entry
- + Air-conditioned
- + 3 phase power
- + Off street parking

LEASE PRICE: \$25,680 per annum + outgoings + GST SALE PRICE: \$465,000 + GST (if applicable)

Call or email David Bri

Industrial

FOR SALE

107sqm