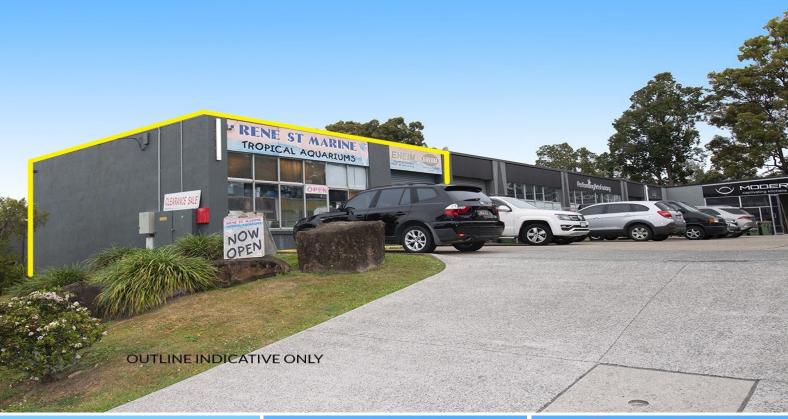

# **High Exposure Noosa Industrial Unit**

+ 107m?\* industrial unit

+ Excellent streetfront position with exposure to Rene street and visibility from Eumundi Road

- + Open plan layout
- + Two bathrooms and kitchenette
- + Roller door access plus glass shop front entry
- + Air-conditioned
- + 3 phase power
- + Off street parking

LEASE PRICE: \$25,680 per annum + outgoings + GST SALE PRICE: \$465,000 + GST (if applicable)

Call or email David Bri

Industrial

FOR SALE

107sqm