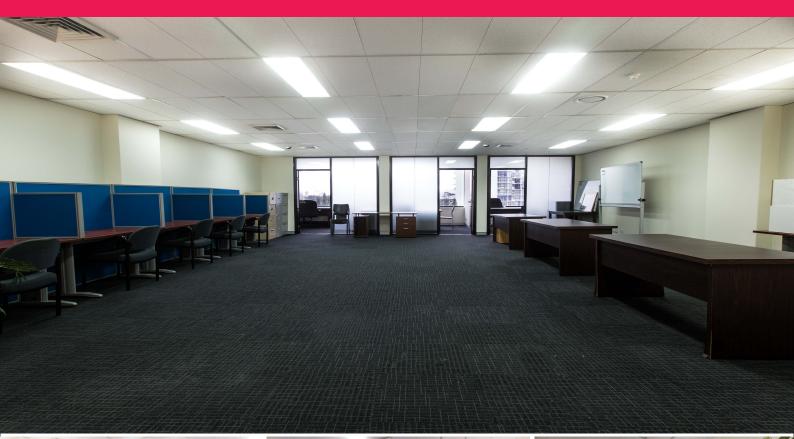

## Large Open Plan Plus 3 Glass Partitioned Offices in Surfers Paradise

\* 126m2\* office space

- \* Fitout includes large open area plus 3 glass partitioned offices
- \* Plenty of natural light plus skyline views of Surfers Paradise
- $^{\ast}$  Close to 50 Cavill, food & beverage, G-Link tram & ample parking options

\* \$320m2 + GST (including outgoings)

\* Landlord is very motivated to secure a tenant

\*Approximately

Disclaimer: Ray White has not indep Offices FOR LEASE

126sqm

Ray White.

Gianluca Morson 0420855071 g.morson@rwsp.net