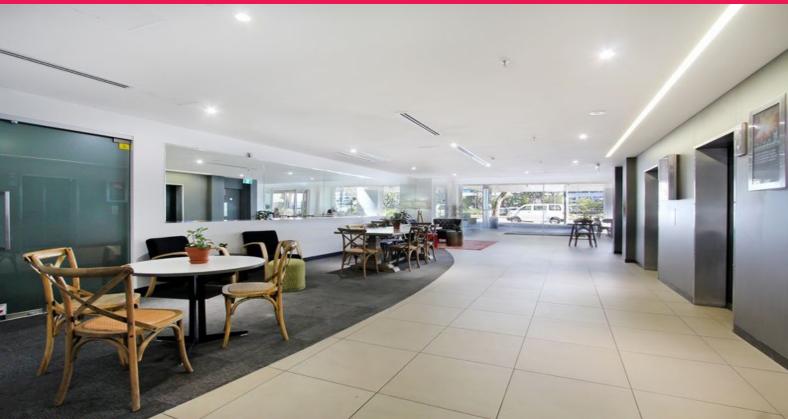

## Overlooking the Front of the Building with a Full Fitout!

This is a great corner suite overlooking the front of the building with windows along 2 sides and abundant natural light. Fabulous presentation with a full fit out including a Reception Area, Meeting Room, kitchenette and large open plan area for 12 Workstations.

Great On site facilities including a Cafe, Showers and state of the art Air conditioning. Flexible lease terms and the ability to Grow within the building makes this a great choice for any SME.

Offices
FOR LEASE
Corner Space With Views
116sqm