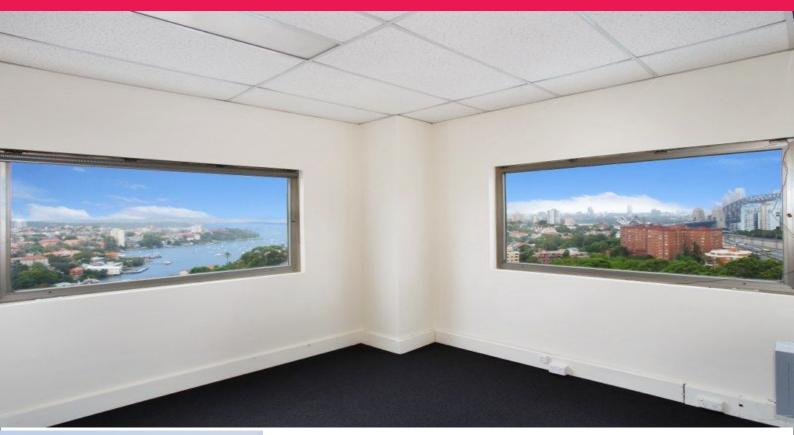

## 114 sqm Quality Office Space - Full Fitout! Business Class Office Space!

Best Office for Lease on the market -Corner position! Prime Harbour and Bridge Views! Refurbished and Upgraded! Full Fitout in place including boardroom, comms room and large open plan. Impress your clients (and your staff!) with this fabulous new office!

On site facilities including a large cafe, showers, car parking, bicycle racks plus state of the art air conditioning including after hours air and suite by suite air temperature.

This is an impressive look for the SME. Call now before you miss out! Offices FOR LEASE Unbelievable Space! 114sqm