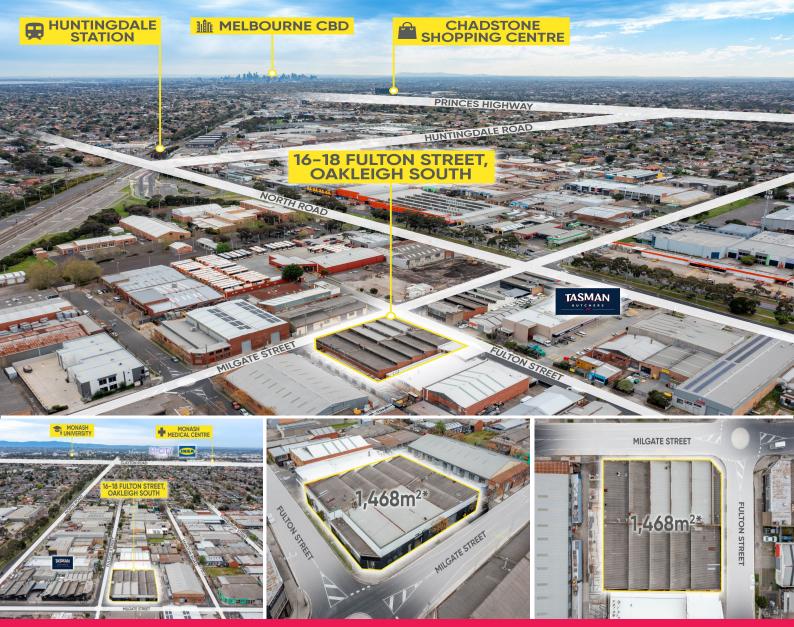

## CORNER INDUSTRIAL BUILDING IN OAKLEIGH'S INDUSTRIAL HUB - "Occupy, redevelop or

The property benefits immensely from its corner position and exposure to both Fulton Street and Milgate Street as well as excellent access to major arterial roads including Princes Highway, Wellington Road, Monash Freeway (M1) - and only minutes walk to the recently upgraded Huntingdale station, bus terminals and Huntingdale's vibrant shopping precinct.

Property Features Include:

? Total land area | 1468 sqm\*

? Total building area |

Industrial

FOR SALE

1468sqm