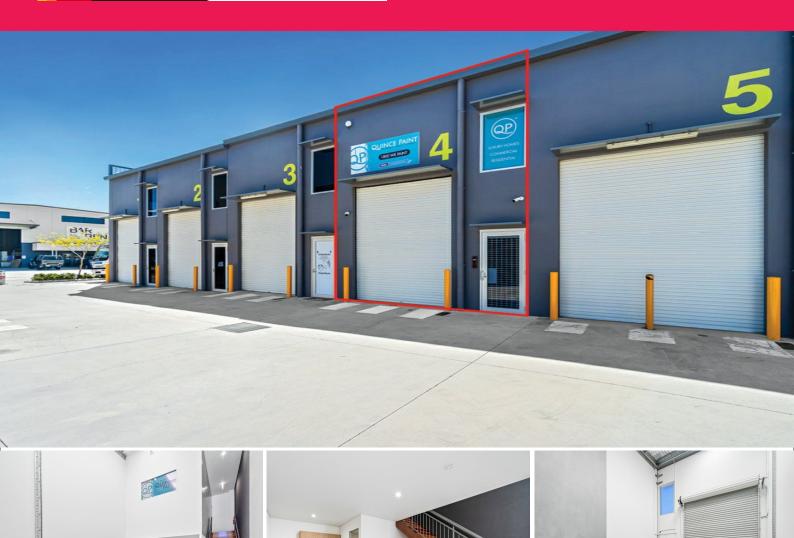

## 4/240 New Cleveland Road, Tingalpa QLD 4173

## 89sqm Immaculate Warehouse/Office.

- \* 89sqm Warehouse/office. (approx)
- \* 64sqm Ground floor warehouse area.
- \* Painted floors, disabled toilet/shower, kitchenette.
- \* 25sqm, Level 1 office space. Air conditioned.
- \* Power & data cabled. Security cameras and pin pad entry.
- \* Very well present unit. Parking onsite.
- \* Drive around complex. Easy to unload and maneuver
- \* Excellent internal height. Container height roller door.
- \* Clean & Tidy Complex.
- \* Great rates available for long term lease.
- \* Located in the Heart of Tingalpa Bulky-Goods precinct.
- \* Easy Access to Gateway Motorway, Airport, and City.
- \* Contact Exclusive Age