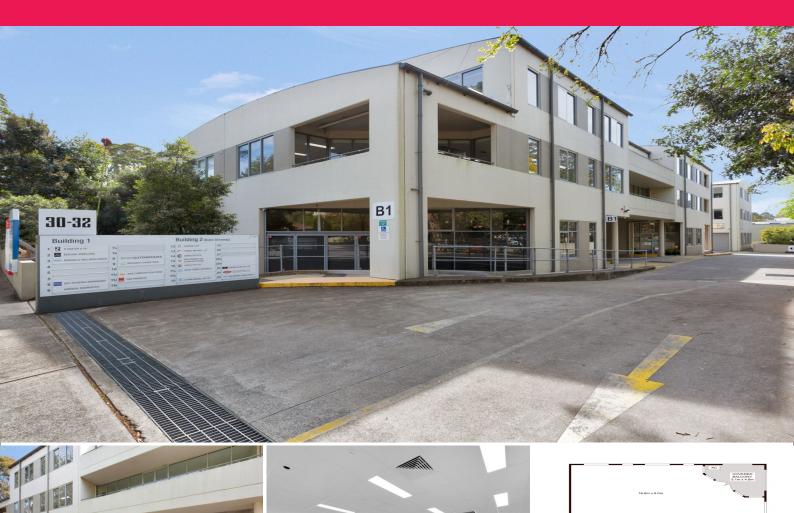

## Business Precinct @ 30-32 Barcoo Street, Chatswood

I III'I

Exceptional strata office or light industrial space in one of the North Shore's most convenient, sought-after commercial complexes. Less than 2kms from Chatswood CBD the building boasts high-clearance loading docks, easy parking, large goods lifts with pallet access and oversized wide common areas for easy access. The property is ideal for a wide variety of uses STCA including office, production, warehouse/storage, laboratory to name just a few.

- Zoned IN2, light industrial
- Ducted a/c throughout
- Internal kitchenette
- Commercial ceiling & new LED lighting
- Sun-drenched undercov

Offices

FOR SALE

LEVEL 1

Unit 5, 30-32 Barcoo Street, ROSEVILLE