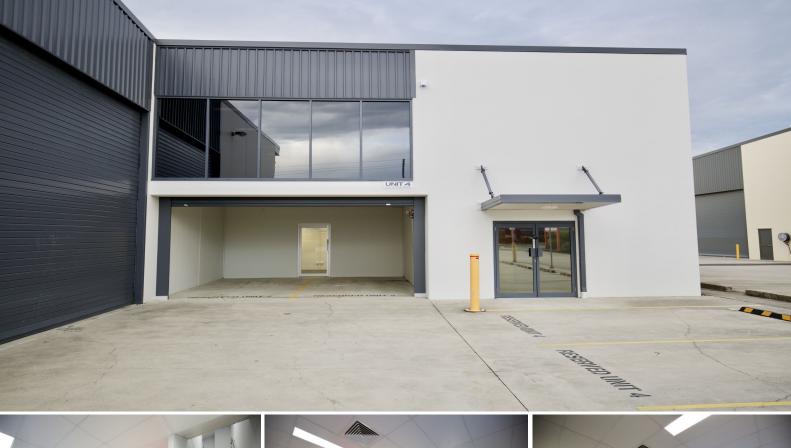

#### FEATURES

- 225m2\* commercial unit
- 110m2\* first floor office component
- 115sqm\* Ground floor space split into warehouse, showroom & storage
- Excellent exposure to busy Leitchs Road
- Six (6) exclusive use onsite car parks
- Ducted air-conditioning throughout
- Quality office fit-out with data (cat6) throughout
- Internal kitchenettes & lunchroom
- Private bathroom amen

Offices FOR LEASE

225sqm