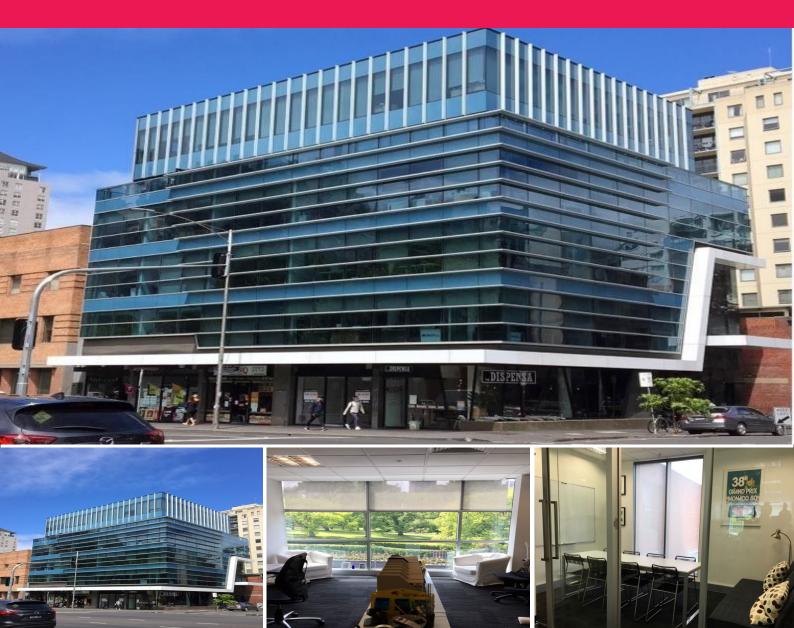

## 206/7 Jeffcott Street, West Melbourne VIC 3003

## **City Fringe Office - 86sqm**

Phone enquiries - please quote property ID 27224.

Part of an architecturally designed office building providing owner-occupiers or investors the very latest in modern style, comfort, and smart workspace. The suite occupies the southwest corner with fabulous views over Flagstaff Gardens.

Suite 206 is on Level 2 and is 86sqm.

Key attributes of this quality office are:

- \* Spacious office
- \* Glassed walled boardroom with its own window to the East
- \* Bike room and showers on ground floor
- \* Superb location on th