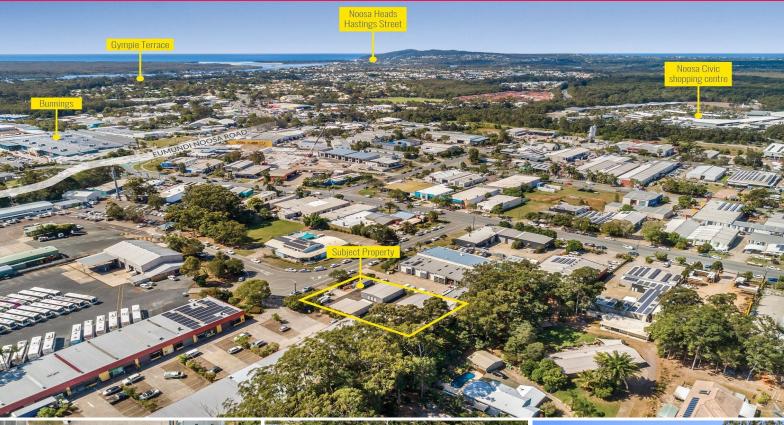

# Ray White.

9 Bartlett Road, Noosaville QLD 4566

## **Boutique Storage Facility - Investment or Redevelopment**

Bartlett Road Storage Sheds present a unique opportunity for an investor or a developer. The storage facility has been in operation for approximately 25 years and requires minimal management and, to date, very little marketing.

There is an opportunity to outsource marketing or create a website. Alternatively, this 1528m?\* block with 30 metre frontage is ripe for redevelopment to capitalise on the current demand for Noosaville industrial units.