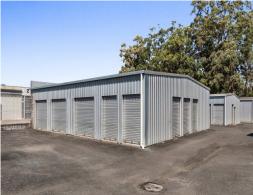

- + 55 storage unit facility with approximately 558.3m?\* under roof
- + 1,528m?\* level allotment with 30 metre frontage
- + Excellent access from the road
- + Current net return \$

Development FOR SALE