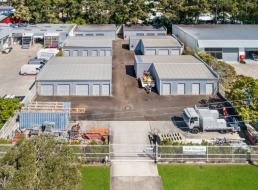

- + 55 storage unit facility with approximately 558.3m?\* under roof
- + 1,528m?\* level allotment with 30 metre frontage
- + Excellent access from the road
- + Current net return \$

Development FOR SALE