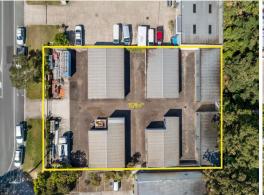

- + 55 storage unit facility with approximately 558.3m?\* under roof
- + 1,528m?\* level allotment with 30 metre frontage
- + Excellent access from the road
- + Current net return \$

Development FOR SALE