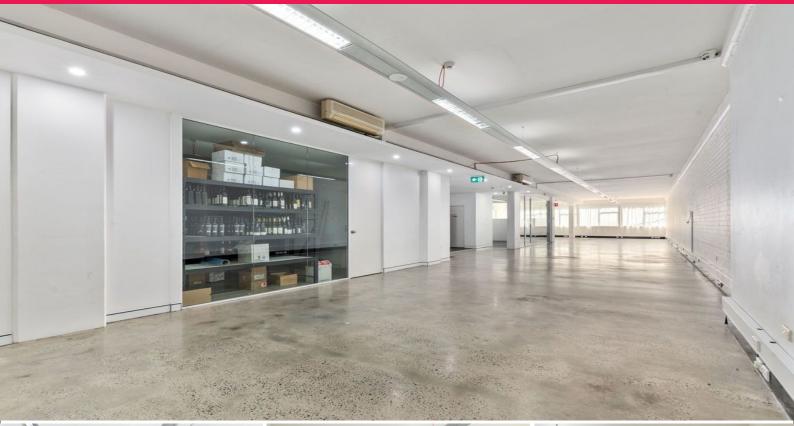

## Whole-floor creative space, close to Central Station in Surry Hills

Gunning Real Estate is pleased to offer for lease this whole floor in this unique and creative building in Surry Hills.

- Area 268 sqm approximately
- Internal M/F amenities & kitchen breakout area
- Refurbished lobby and polished concrete floors
- Existing dumb waiter lift
- 500m from Central Train Station
- 1 parking space available at an additional cost