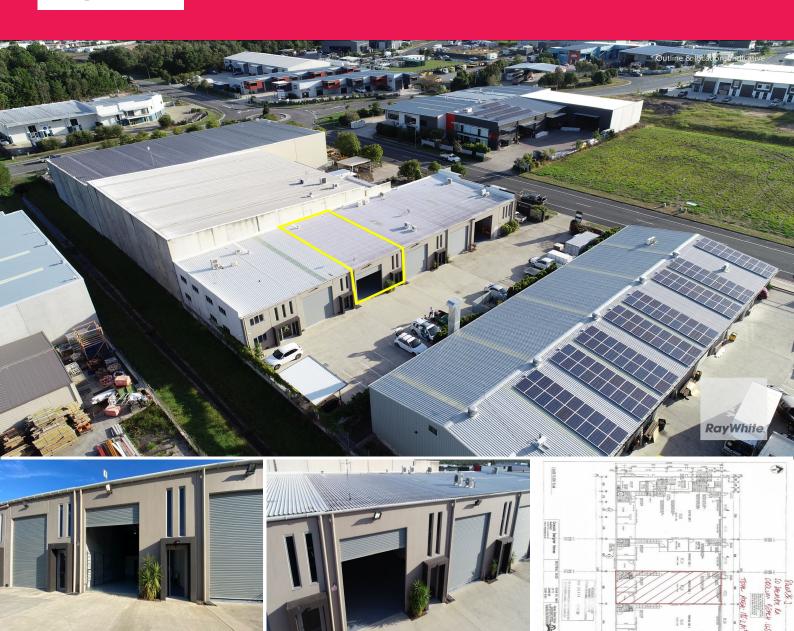

## Industrial Warehouse For Lease in Coolum Beach

Emily Pendleton and Christine Freney from the Ray White Commercial Northern Corridor Group are pleased to present to market for lease 3/50 Dacmar Road, Coolum Beach.

The warehouse is positioned in a highly sought after complex in Coolum Beach with easy access and ample car parking. Other features include:

- 185m2\* including 28m2\* of office mezzanine
- Container height roller door access to the property
- Ample space for container drop off and pick up
- Exclusive on-site car parking
- Amenities located on the ground floor