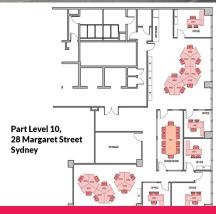

## Ray White.

Part Level 10/28 Margaret Street, Sydney NSW 2000

Offices

FOR LEASE

\$650 psm pa gross plus GST

240.3sqm