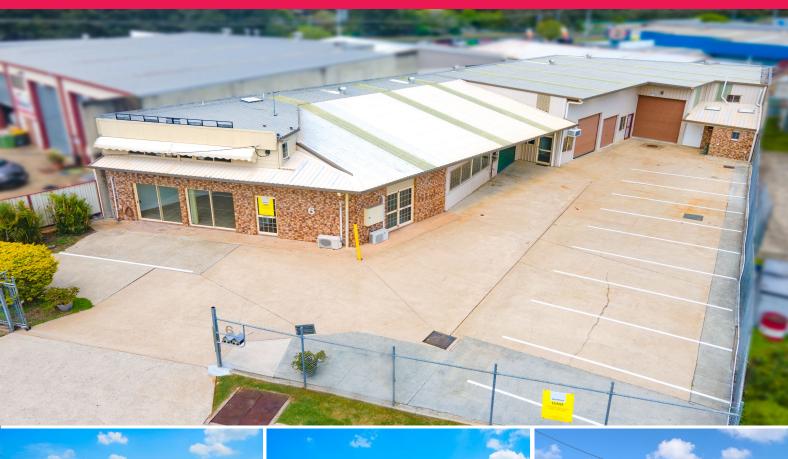

## 1/6 Mond Street, Thorneside QLD 4158

## Live, Work, Trade - All from the One Address

Ray White Commercial Bayside are pleased to present to the market, exclusively For Lease, 1/6 Mond Street, Thorneside.

This is a unique opportunity to relocate your business to a versatile workshop, with the added bonus of an approved living space on the mezzanine floor.

The functional area on the ground floor includes a workshop/warehouse, a side roller door for easy deliveries, and an air-conditioned office/showroom to meet-and-greet customers.

This property would be

Industrial FOR LEASE

209sqm