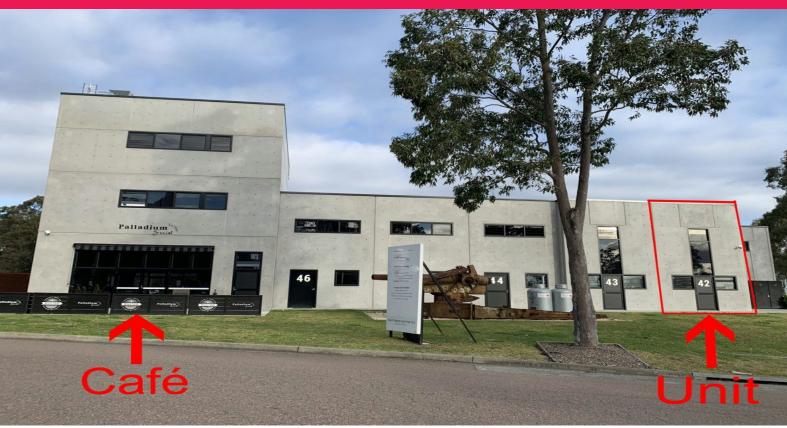

## LJ Hooker Commercial

Unit 42/2 Warren Road, Warnervale NSW 2259

## **INCREDIBLE SMALL BAY OR WORK UNIT!**

The Cubbyhole developments set the standard for premium quality small to medium industrial space and this (approx.) 36m2 premium quality unit is great value!

With full security and awesome natural light PLUS high and wide access door AND great parking, you must inspect to appreciate!