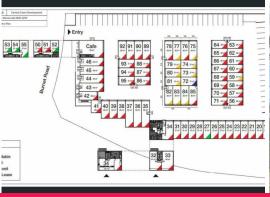

## LJ Hooker Commercial

Unit 42/2 Warren Road, Warnervale NSW 2259

## **INCREDIBLE SMALL BAY OR WORK UNIT!**

The Cubbyhole developments set the standard for premium quality small to medium industrial space and this (approx.) 36m2 premium quality unit is great value!

With full security and awesome natural light PLUS high and wide access door AND great parking, you must inspect to appreciate!

Adjacent to the M1 Sydney to Newcastle Motorway, close to Warnervale growth corridor and in an excellent industrial estate!

CALL NOW AND HAVE A PEEK TODAY!

All information contain

Industrial FOR SALE

36sqm