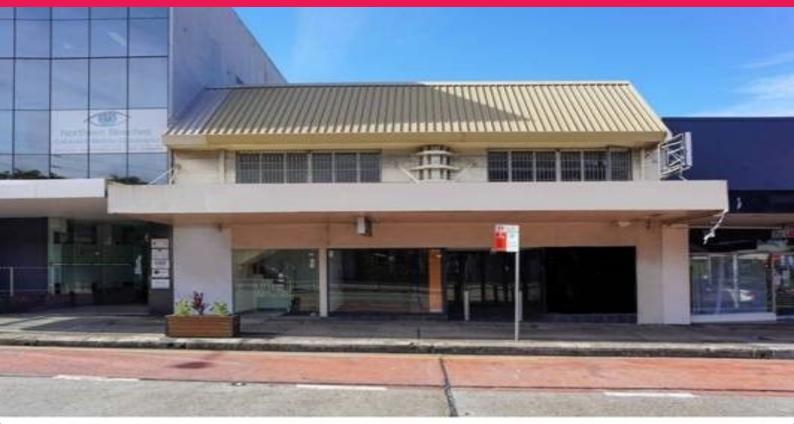

## PRIME RETAIL / OFFICE SPACE IN CENTRAL LOCATION

Located between Winbourne and Chard Roads Brookvale, on the eastern side of Pittwater Road is this retail/commercial free standing property available to lease.

Below are a few key features of this property which are as follows;

- ? Prime exposure to Pittwater Road
- ? Ideal location in central Brookvale
- ? Approx 360 sqm Ground floor retail area to lease
- ? On site parking at rear
- ? Adjoins council carpark
- ? On B line bus route