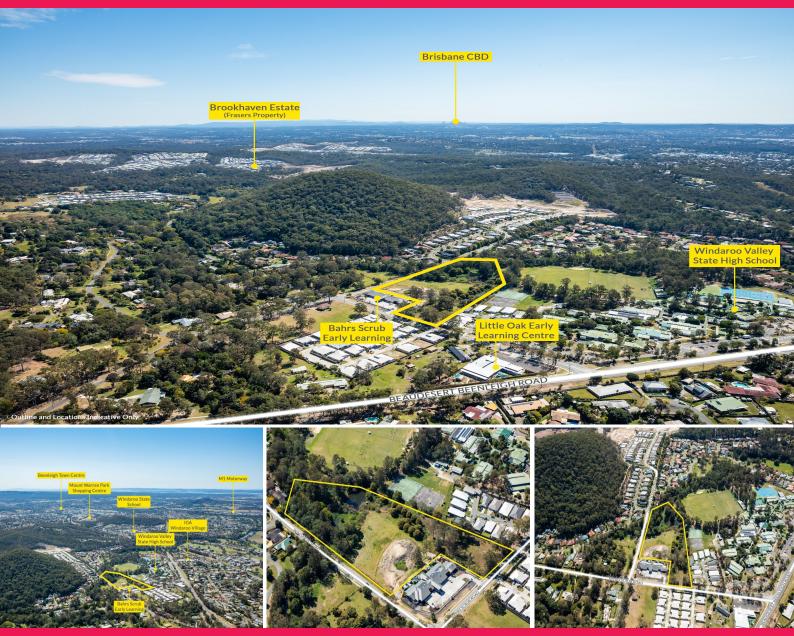

20 Bahrs Scrub Road, Bahrs Scrub QLD 4207

## **Bahrs Scrub - Approved 17 Lot Subdivision Site**

? DA approved for 17 residential lots

? Lots ranging in size between 369m?\* to 578m?\*

? Land area: 2.57 Hectares\*

- ? Advanced Operational Works Approval (OPW) applications
- ? Prime infill development site located in the Gold Coast / Brisbane high growth corridor
- ? Positioned in a market with limited availability of new land supply and strong market appetite for completed stock
- ? Approvals offering speed to market and development certainty
- ? Adjoining brand new child care centre and Windaroo Valley State High School
- ? 30min\* to the Brisbane CBD and central Gold Coast