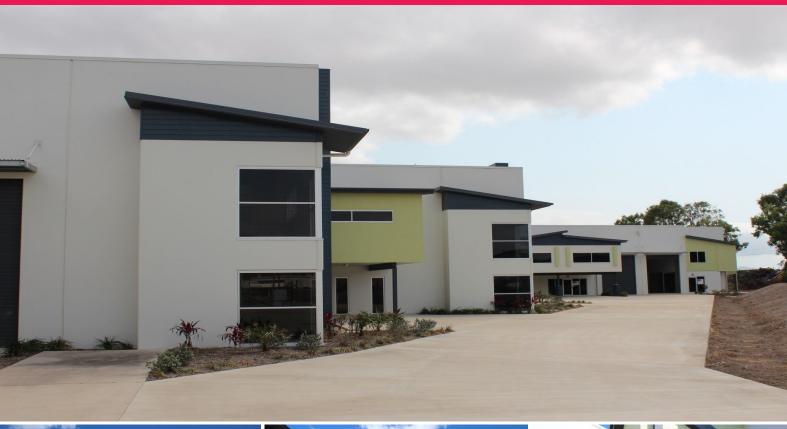

## **Modern Tilt Slab Warehouse & Office**

Linear Industrial Park is a modern warehouse complex located at 585 Ingham Road.

Unit 7 offers a 200 sqm floor plate with an additional 37.5 sqm open plan mezzanine office.

This warehouse offers a minimum 6 metre height, a large electric roller door, pallet racking, warehouse fans, data cabling and a security camera. There is one undercover parking space and multiple on-site parking spaces.

The warehouse is a low-maintenance tilt slab construction with a kitchenette and disabled amenities.

Contact managing agents

Industrial FOR LEASE

237sqm

Ray White. Commercial
Townsville

Troy Townsend

0407213887 troy.townsend@raywhite.com **Alex Nicolosi** 