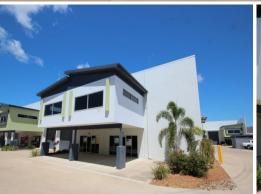

## **Modern Tilt Slab Warehouse & Office**

Linear Industrial Park is a modern warehouse complex located at 585 Ingham Road.

Unit 7 offers a 200 sqm floor plate with an additional 37.5 sqm open plan mezzanine office.

This warehouse offers a minimum 6 metre height, a large electric roller door, pallet racking, warehouse fans, data cabling and a security camera. There is one undercover parking space and multiple on-site parking spaces.

The warehouse is a low-maintenance tilt slab construction with a kitchenette and disabled amenities.

Contact managing agents

Industrial FOR LEASE

237sqm

Ray White. Commercial
Townsville

Troy Townsend

0407213887 troy.townsend@raywhite.com **Alex Nicolosi** 