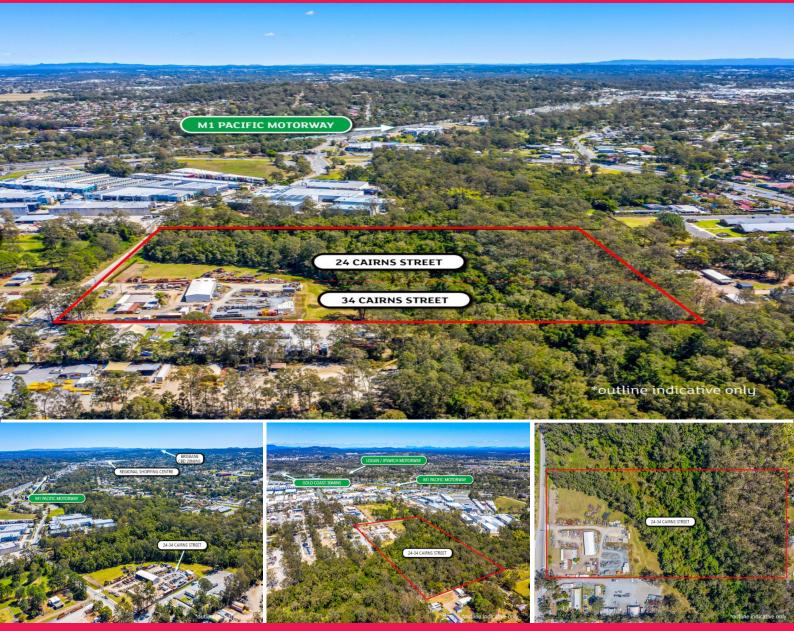

## LJ Hooker Commercial

24-34 Cairns Street, Loganholme QLD 4129

## Rare Industrial Land (Cleared) With Small Buildings - Top Location

- \* 4.6 hectares, Zoning: Mixed Use (Industrial) & Environment Management & Conservation
- \* Investment or Vacant Possession (Part potential development -STCA) 2 Lots
- \* Curbed and channeled most services in place (transformer outside)
- \* Original house plus 4/5 bay high clearance shed with small office
- \* Exceptional Location, 1km to M1, 30 mins to Gold Coast, 20 mins to Brisbane CBD

PRICE: Contact Exclusive Agent Bruce Webster 0408 551 858

OFFICE AREA: 210 sqm WAREHOUSE AREA: 365 sqm

HARDSTAND AREA: 7,000 sqm approx.

TOTAL LAND AREA: 46,550

Development FOR SALE

575sqm