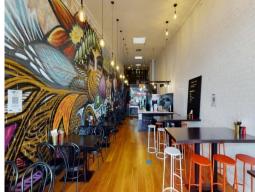

- ? Total lettable 130m2 approx. over two levels
- ? Full commercial kitchen
- ? Grease trap, canopy, gas & three phase power
- ? Upstairs mezzanine area for additional seating to suit variety of uses, male and female toilets in excellent condition.
- ? Close proximity to station, cafe and restaurants in the area.
- ? With rear access and parking.
- ? Current equipment incl. cool room also available