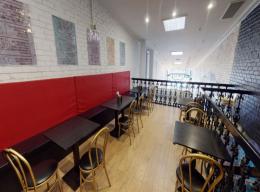

- ? Total lettable 130m2 approx. over two levels
- ? Full commercial kitchen
- ? Grease trap, canopy, gas & three phase power
- ? Upstairs mezzanine area for additional seating to suit variety of uses, male and female toilets in excellent condition.
- ? Close proximity to station, cafe and restaurants in the area.
- ? With rear access and parking.
- ? Current equipment incl. cool room also available