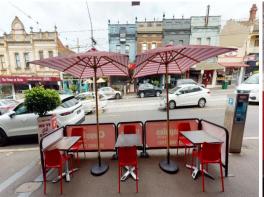

- ? Total lettable 130m2 approx. over two levels
- ? Full commercial kitchen
- ? Grease trap, canopy, gas & three phase power
- ? Upstairs mezzanine area for additional seating to suit variety of uses, male and female toilets in excellent condition.
- ? Close proximity to station, cafe and restaurants in the area.
- ? With rear access and parking.
- ? Current equipment incl. cool room also available