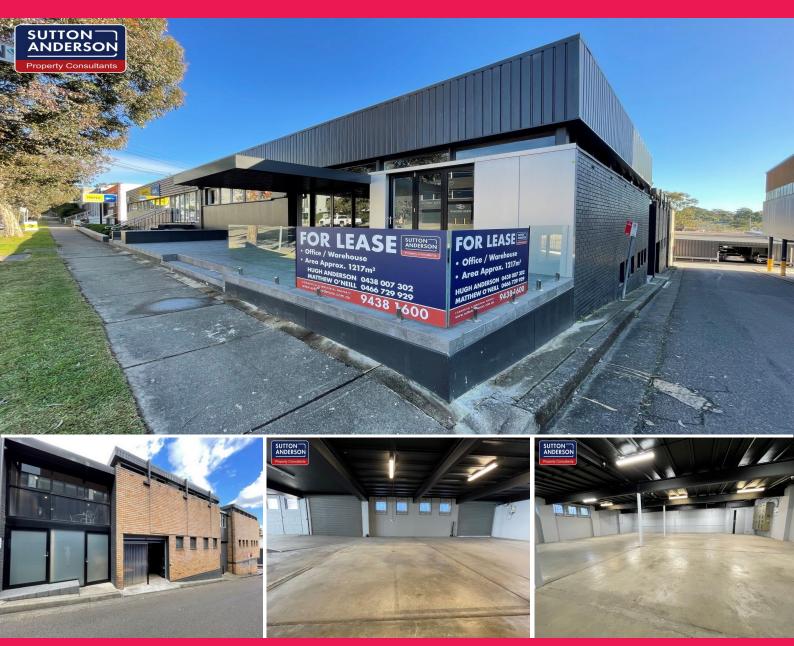

## 73 Whiting Street, Artarmon NSW 2064

## **Best Value In Sydney!**

Sutton Anderson are please to present 73 Whiting Street, Artarmon available for lease.

Features include:

- \* Zoning IN1: General Industrial
- \* Prominent corner location
- \* Fully renovated throughout
- \* Next door to Hertz hire cars
- \* Multiple loading accesses
- \* Three street frontages
- \* Excellent natural light
- \* Approximately 1,217 sqm of lettable area
- \* Ample parking at the rear

Industrial FOR LEASE \$160 per sqm Net + Outgoings + GST 1217sqm