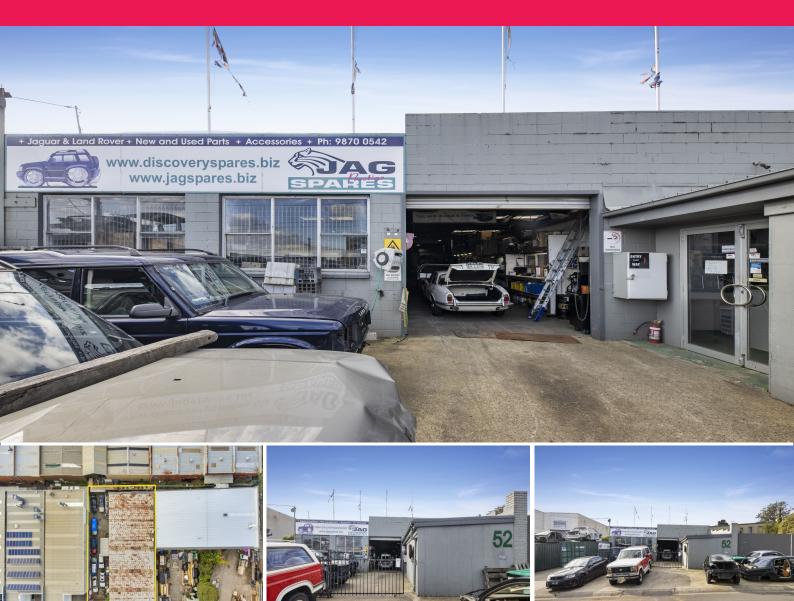

## **Central Industrial Single Freehold**

Ray White Commercial proudly presents this ideally located single freehold in the heart of Ringwood. Primarily located just off Maroondah Highway with Eastlink providing ease of access to major arterials. The property is ideal for the owner occupier with the current lease expiring in April 2022 or investor with shortage of industrial stock with underlying development potential.

The property features

- ? Zoning | Industrial 1
- ? Frontage of 20 metres
- ? Short term lease
- ? Land area | 992m2 approximately
- ? Building area | 480m2 approximately
- ? Owner occupier, Inves

Industrial FOR SALE