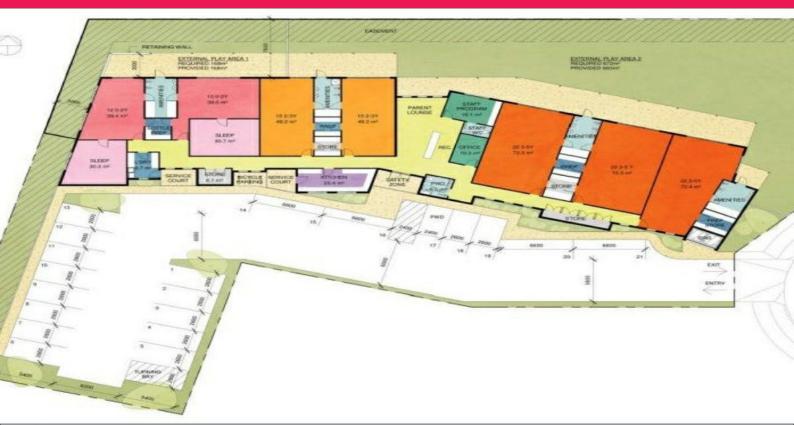

## **Childcare Development With DA Approval**

In summary: 2,883 square meters of land, 23 parking spaces, Childcare Business Government License, Accommodates 120children, 7 rooms, 1 kitchen, 1 laundry room, anteroom, Cozy playground. The proposal provides an investment in the childcare industry with the possibilities of government subsidies. A growing population area.