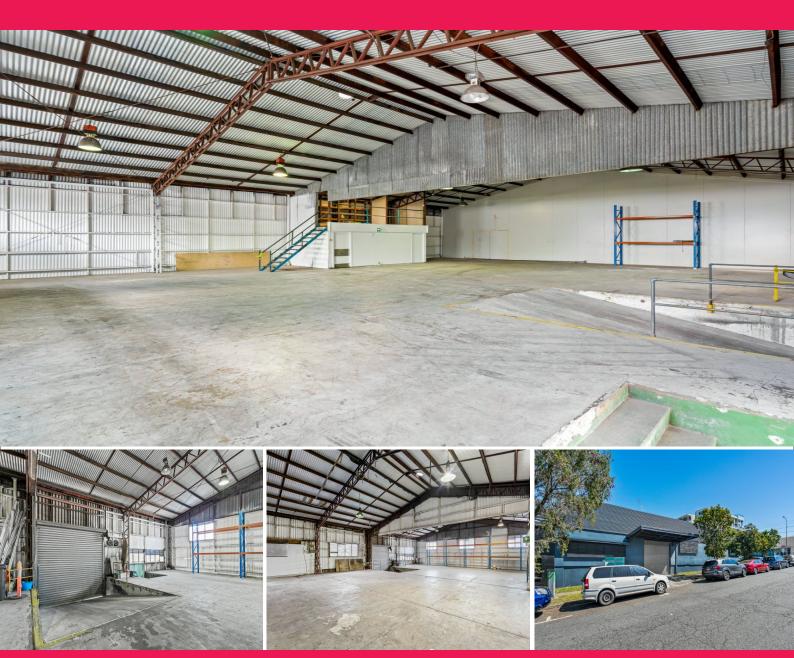

## 360sqm Inner City Warehouse Opportunity.

- \* 360sqm approx clear span warehouse for immediate lease.
- \* Abundant natural light and excellent internal height
- \* Situated behind coffee roaster company.
- \* Male and female amenities. Refurbished
- \* Roller door ramp access and side door.
- \* Racking included.
- \* Abundance of street parking
- \* Deal to be done.
- $^{\star}$  Contact Exclusive Agent, Manoli Nicolas on 0400 082 170for inspection today

LEASE RATE: \$50,000 P.A Gross Plus GST

AVAILABLE SPACE: 360 sq

Industrial

FOR LEASE

360sqm