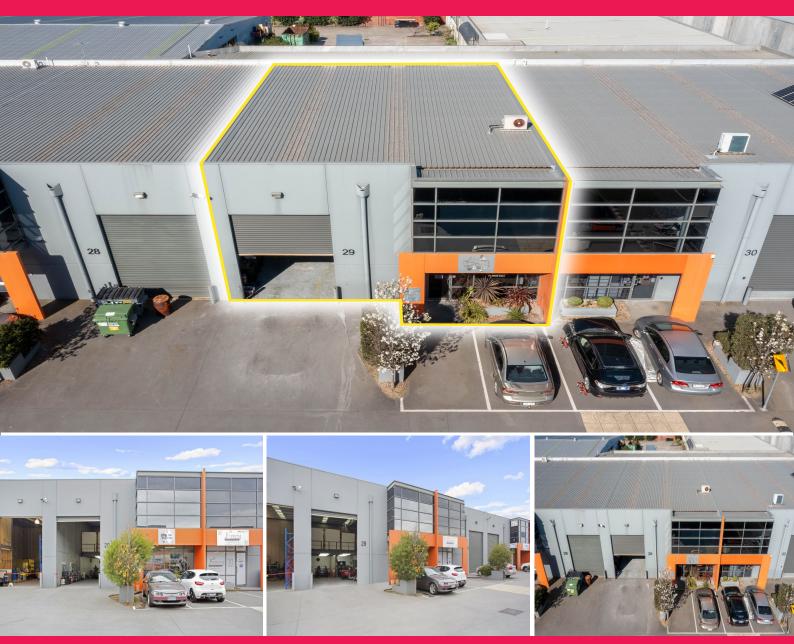

## INDUSTRIAL WAREHOUSE / OFFICE- INVEST OR OCCUPY

Ray White Commercial Victoria is pleased to offer this superb industrial property to market for sale via an ONLINE AUCTION on Friday 22nd October, 2021 at 12pm.

321sqm

Industrial

FOR SALE

#### PROPERTY FEATURES:

- ? Total building area | 321sqm\*
- ? Including Two storey reception / office | 51sqm\*
- ? Also including a structural mezzanine level | 85sqm\*
- ? Comprising modern container-height warehouse with height of 7m\*
- ? Amenities include kitchenette and toilet with basin and shower
- ? Leased to VIP Car care since 2010
- ? Two (2) year lease co