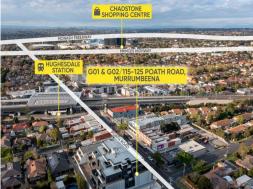

# Ray White.

G01/115-125 Poath Road, Murrumbeena VIC 3163

### **ONE LEFT - BE SEEN ON POATH!**

Ray White Commercial Oakleigh are pleased to present G01/115-125 Poath Road in Murrumbeena!

This new and exclusive retail / office space offers itself to a number of business opportunities (STCA). Ready for fit-out now, you can add your design touches to the already stylish building, provisions for kitchen and bathroom provided by the developer!