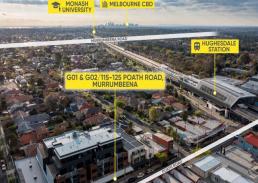

# Ray White.

G01/115-125 Poath Road, Murrumbeena VIC 3163

### **ONE LEFT - BE SEEN ON POATH!**

Ray White Commercial Oakleigh are pleased to present G01/115-125 Poath Road in Murrumbeena!

This new and exclusive retail / office space offers itself to a number of business opportunities (STCA). Ready for fit-out now, you can add your design touches to the already stylish building, provisions for kitchen and bathroom provided by the developer!