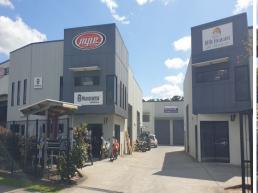

## **Outstanding Industrial Unit - Available January 2022**

A street fronting tilt slab industrial unit in a modern complex of five that benefits from two high clearance roller doors.

This is a versatile unit that is suited to a wide variety of use and has expansive signage opportunity to showcase your business.

- Area: 250m2\* plus 50m2\* mezzanine
- Ground level reception / showroom
- Warehouse / workshop / bathroom with shower
- Two high clearance electric roller doors
- Mezzanine office and employee lunch room
- External exclusive use display area and parking