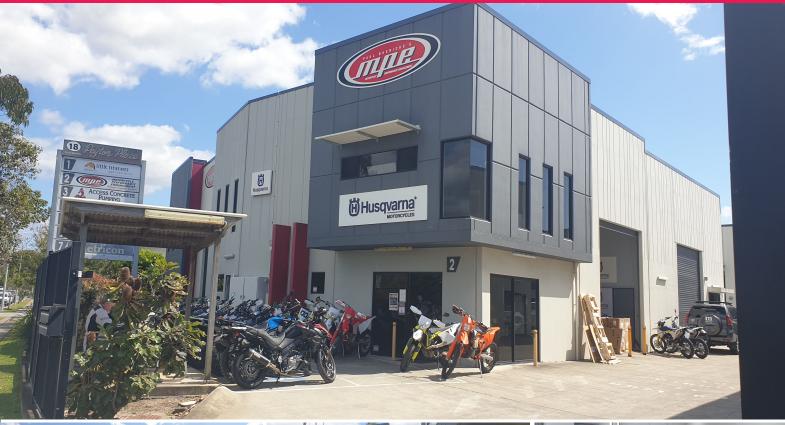

## **Outstanding Industrial Unit - Available January 2022**

A street fronting tilt slab industrial unit in a modern complex of five that benefits from two high clearance roller doors.

This is a versatile unit that is suited to a wide variety of use and has expansive signage opportunity to showcase your business.

- Area: 250m2\* plus 50m2\* mezzanine
- Ground level reception / showroom
- Warehouse / workshop / bathroom with shower
- Two high clearance electric roller doors
- Mezzanine office and employee lunch room
- External exclusive use display area and parking

For Lease: \$39,000pa +

Industrial FOR LEASE

250sqm