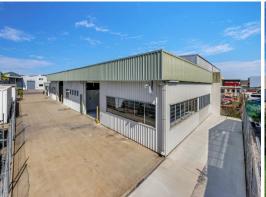

## 27 Hugh Ryan Drive, Garbutt QLD 4814

## Immaculate High Quality Warehouse With Ample 3 Phase Power

This well-constructed warehouse is available for sale or lease for the first time in a decade. Located in the centre of Garbutt and zoned Medium Impact Industry, the heavy-duty construction, easy access and high visibility will make it very desirable.

Some key features are :

400m2 of clear span warehouse
35m2 of aircon office/showroom
High output 3 phase power with new switchboard
New LED lighting
Newly painted floors in 2 pack grey paint
2 x 3.5m roller doors
Compressed air lines th