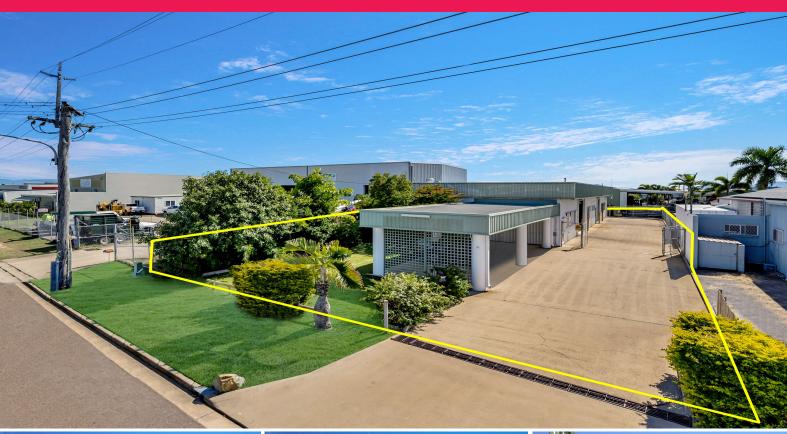

## 27 Hugh Ryan Drive, Garbutt QLD 4814

## Immaculate High Quality Warehouse With Ample 3 Phase Power

This well-constructed warehouse is available for sale or lease for the first time in a decade. Located in the centre of Garbutt and zoned Medium Impact Industry, the heavy-duty construction, easy access and high visibility will make it very desirable.

Some key features are :

400m2 of clear span warehouse
35m2 of aircon office/showroom
High output 3 phase power with new switchboard
New LED lighting
Newly painted floors in 2 pack grey paint
2 x 3.5m roller doors
Compressed air lines th