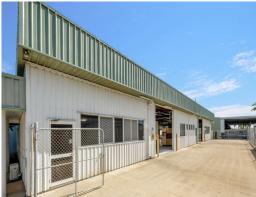

## 27 Hugh Ryan Drive, Garbutt QLD 4814

## Immaculate High Quality Warehouse With Ample 3 Phase Power

This well-constructed warehouse is available for sale or lease for the first time in a decade. Located in the centre of Garbutt and zoned Medium Impact Industry, the heavy-duty construction, easy access and high visibility will make it very desirable.

Some key features are :

400m2 of clear span warehouse
35m2 of aircon office/showroom
High output 3 phase power with new switchboard
New LED lighting
Newly painted floors in 2 pack grey paint
2 x 3.5m roller doors
Compressed air lines th