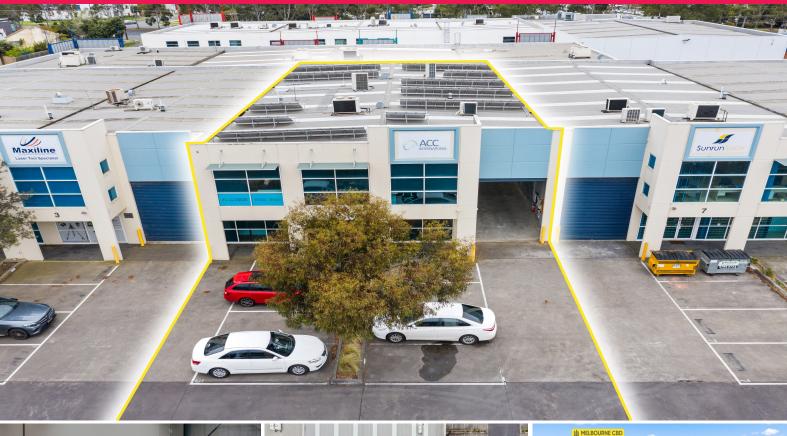

## Quality Warehouse / Office in top-tier location

Ray White Oakleigh Commercial are pleased to offer for lease 5/2-4 Sarton Road in Clayton. Located in Clayton's thriving industrial precinct, this property is one not to be missed!

The property is located only moments from major arterials such as Wellington Road, Blackburn Road and Princes Highway.

- ? Total building area | 615m2\*
- ? Warehouse area | 207m2\*
- ? Ground & first floor office area | 408m2\*
- ? Eight (8) car spaces
- ? Sixty-four (64) solar panels on roof
- ? Heating & cooling throughout the office area