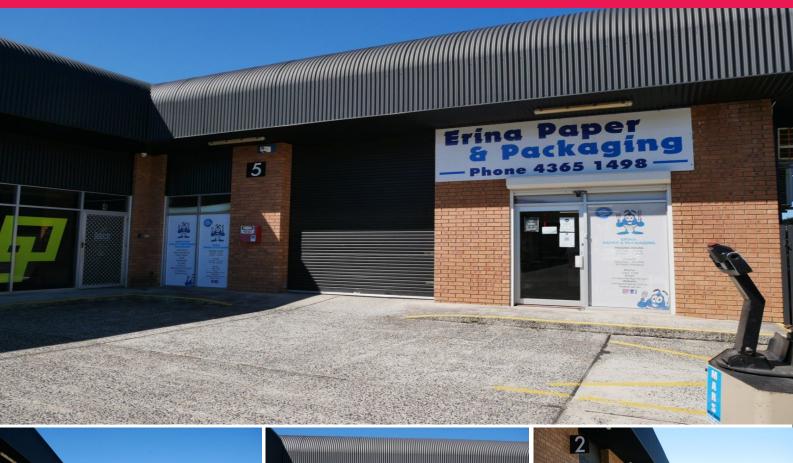

## Unit 5/13 Bonnal Road, Erina NSW 2250

## SPACIOUS WAREHOUSE WITH MEZZANINE

A unique opportunity to lease this factory bay in the highly sort after Erina Industrial precinct.

The property features;

-209m2 (approx) ground floor factory, 160m2 (approx) mezzanine.

-Internal bathroom facilities.

-Well presented Kitchenette.

-High roller door with vehicle access.

Only 5 units within this well constructed yet simple strata development. There are very few opportunities to lease a property of this calibre. Call Today to arrange an inspection !!! Industrial FOR LEASE