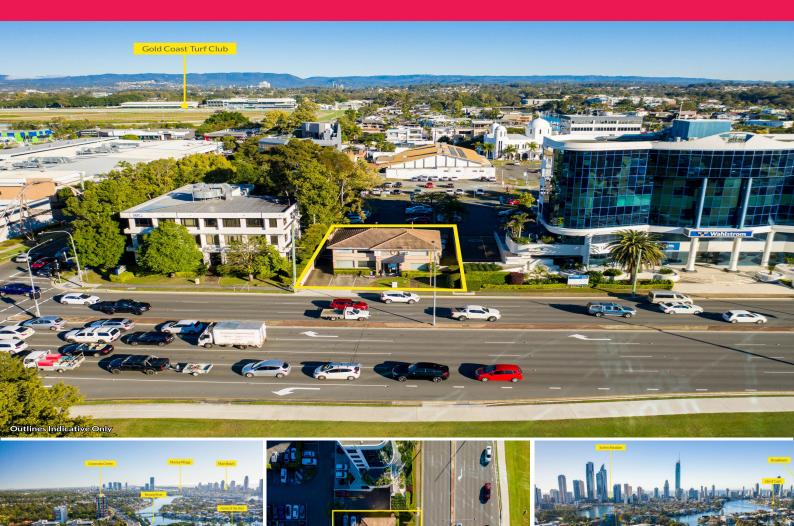

## FULLY LEASED DENTAL CLINIC - NEW 10 YR LEASE PLUS 2 X 5 YR OPTIONS

This property is situated on arguably the busiest road on the Gold Coast, surrounded by major corporate office users, retail properties and high end medical outfits. With 'Precinct 1 Bundall' zoning this property is suited for multi-level office redevelopment which would take advantage of panoramic views back to Surfers Paradise, Broadbeach, Burleigh and the Nerang River.

Please see below for the property particulars:

- Net income \$124,106.33\* p.a. + outgoings + annual increases
- New 10 year lease plus 2 x 5 year options
- Fully leased to dental practice
- Dual access with 11 c