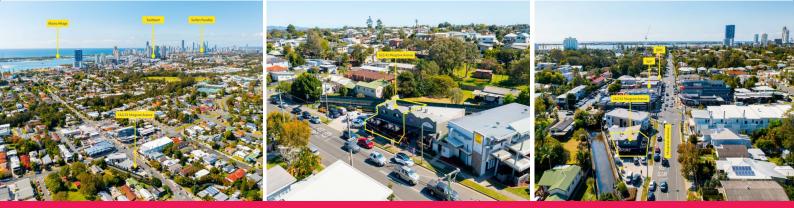

## 1 & 2/41 Musgrave Avenue, Labrador QLD 4215

## 5 x 5 YR LEASE TO CHIRN PARK'S DAARK ESPRESSO - STRONG NEIGHBOURHOOD INVESTMENT

On behalf of the vendor, Jackson Rameau from Ray White Commercial Gold Coast, has exclusive privilege to present this strong neighbourhood investment.

The property has the following key attributes;

- 5 x 5 year lease to Daark Espresso (5% increases)
- Net income of \$57,000\*p.a. + GST + Outgoings
- Total NLA is 93m2\* (Lot 1 39m2\* & Lot 2 54m2\*)
- Shared complex car parking facility directly beside the premises